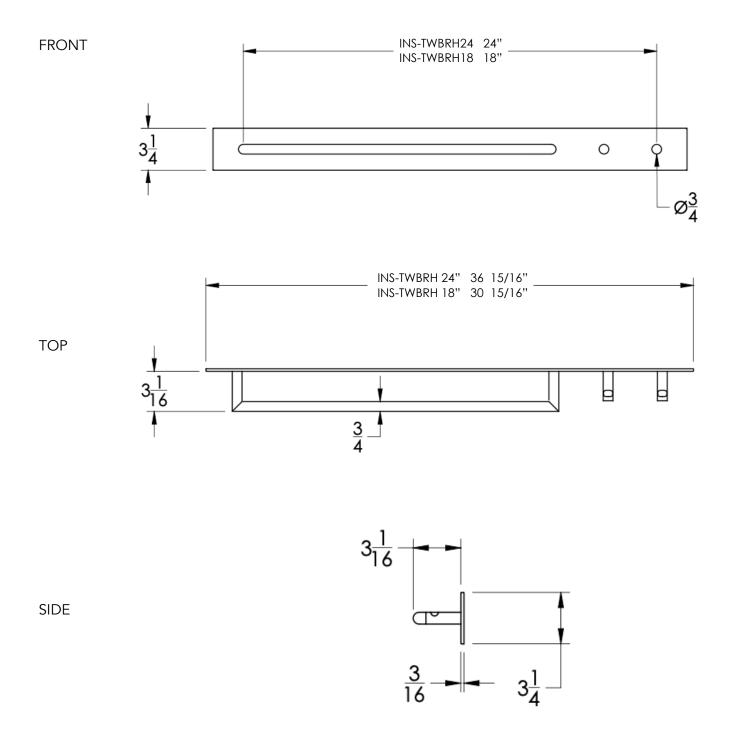

## TOWEL BAR WITH HOOKS

| Model                        |                         | Product                                            | Finishes Available                                               |
|------------------------------|-------------------------|----------------------------------------------------|------------------------------------------------------------------|
| INS-TWBRH-24<br>INS-TWBRH-18 |                         | wel Bar With Hooks-24" N<br>wel Bar With Hooks-18" | Multiple finishes available. Over 23 finishes<br>to choose from. |
| FINISHES                     | Polished (-P)           | Antique Copper (-ACOP)                             | Polished Gold (-PGLD)                                            |
|                              | Brushed (-B)            | Polished Brass (-PBRS)                             | Brushed Copper (-BCOP)                                           |
|                              | Brushed Gold (-BGLD)    | Matte White (-WHT)                                 | Brushed Rose Gold (-BRGD)                                        |
|                              | Matte Black (-BLK)      | Brushed Modern Bronze (-BMBRZ                      | ) Brushed Black (-BRBLK)                                         |
|                              | Oil Rubbed Bronze (-ORB | ) Glossy White (-GWHT)                             | Polished Black (-PBLK)                                           |
|                              | Brushed Brass (-BBRS)   | Polished Rose Gold (-PRGD)                         | Antique Nickel (-ANKL)                                           |
|                              | Brushed Bronze (-BBRZ)  | Unlacquered Brass (-UBRS)                          | Black Nickel (-NKBL)                                             |
|                              | Antique Brass (-ABRS)   | Polished Nickel (-PNKL)                            |                                                                  |

Dimensions in inches

NOTE: Dimensions subject to change without notice.